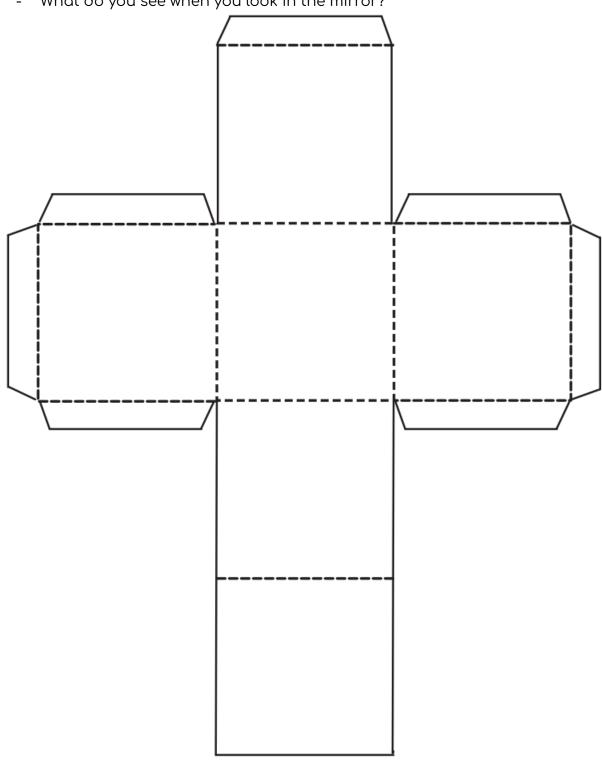

## Instructions:

Pick one question to answer for each side of the cube.

Here are some questions to pick from:

- What is your beautiful name?
- What's your favorite color?
- Draw the ones you love, your family.
- What are you good at? Or like to do?
- Draw a time you were brave.
- What do you see when you look in the mirror?