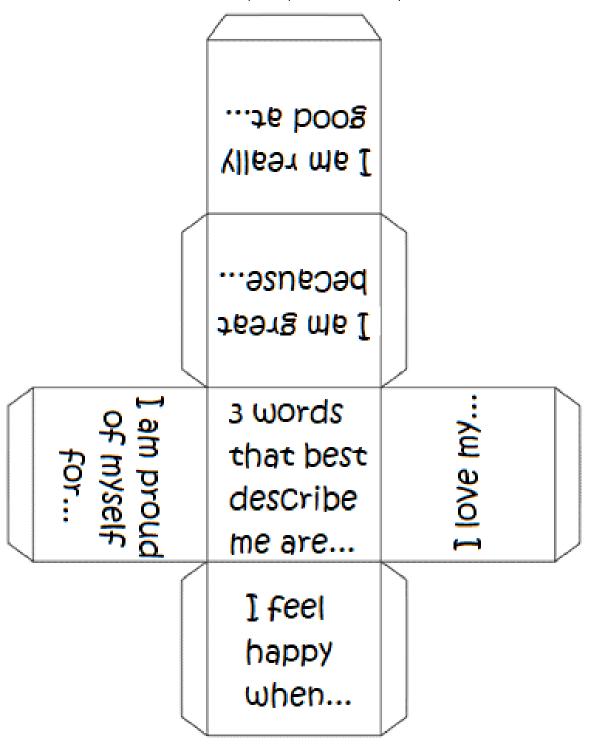

## What Is a Self Love Cube?

It is a cube that helps us see and understand the beauty that is within all of us.

Instructions:

- 1. Print out template.
- 2. Cut along the lines of the template.
  - 3. Fold down each crease.
  - 4. Glue only the flaps together.
- 5. Roll the cube and answer the prompt to discover your wonderful sense of self!

## Self Love Cube